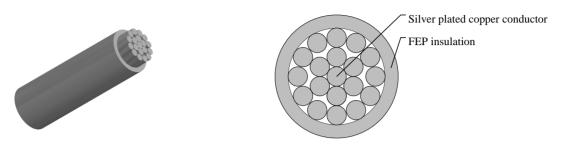

# CABLE CONSTRUCTION

Conductor: Stranded Silver Plated Copper (These wires also have tin-plated copper conductors for economy) Insulation: Extruded FEP Insulation Wall Thickness: 0.015"